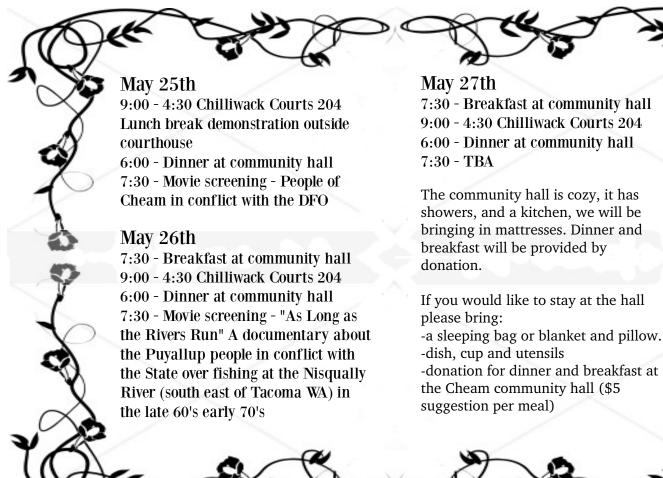

We will be meeting on May 25th at the Safeway Parking Lot at Commercial and Broadway at 7:30am sharp. If you would like to guarantee a ride out to Chilliwack or if you can take people in your vehicle please email: supportcheam@gmail.com

For more information visit supportcheam.wordpress.com

The Chilliwack Law Courts are located at 46085 Yale Rd. To get to the Cheam reservation continue down Yale Rd

East for about 20 minutes. Shortly after passing through the town of

Rosedale, take a left at Old Yale
Rd (by the park) and follow
it until it ends. Then take a
sharp right. You are now on
the Cheam reserve. Follow
this road up the small hill to
the end. The community hall
is blue and the last building
on the road to your right.